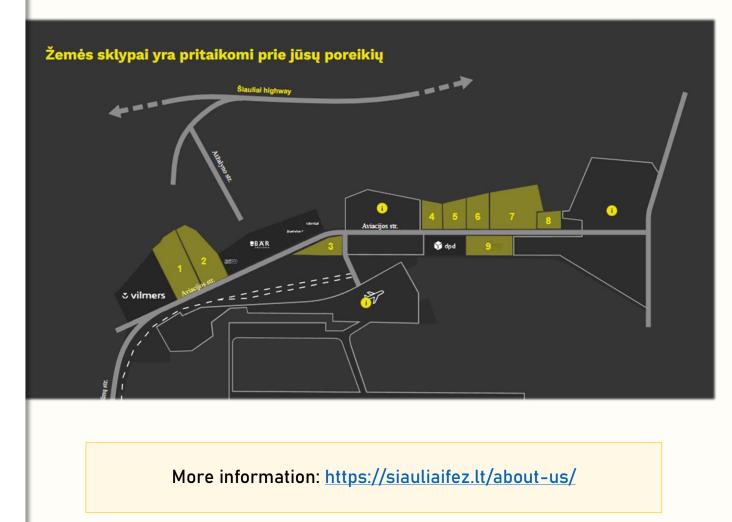

#### Industrial park

- Industrial park of Šiauliai city is equipped with infrastructure for greenfield investments.
- Siauliai City Municipal Administration is granting assistance and mediation in the process of obtaining a construction permit and communicating with other institutions.
- Companies that invest at least EUR 600,000 per 1 ha and create at least 5 new workplaces are exempt from real estate tax and land rent for 10 years.

Since the establishment of the park various companies had invested here more than 74,2 mln. euros. Right now this territory contains 15 companies with over 7365 employees in total.

#### Industrial park

At this time industrial park can offer one free land-plot (1,0609 ha).

More information: chief specialist Ilona Ringytė-Gedvilė, phone +370 600 96 050, email: <u>ilona.gedvile@siauliai.lt</u>.

### Free economic zone (FEZ)

- The whole FEZ territory is 132 ha. The land-plots vary from 1 to 25 ha. They can be joined or split according to investor's needs.
- The territory is close to the main transportation routes and next to the Šiauliai International airport.
- Companies that invest here are not paying the real estate tax, no corporate tax during the first 10 years and only 50% of corporate tax over the next 6 years if their investment in fixed assets is no less than 1 million euros; their dividends are not taxed in cases established by the Law of the Republic of Lithuania on Corporate Income Tax.
- At the moment this territory contains 6 companies with more than 25 mln. euros of investments and over 300 employees in total.