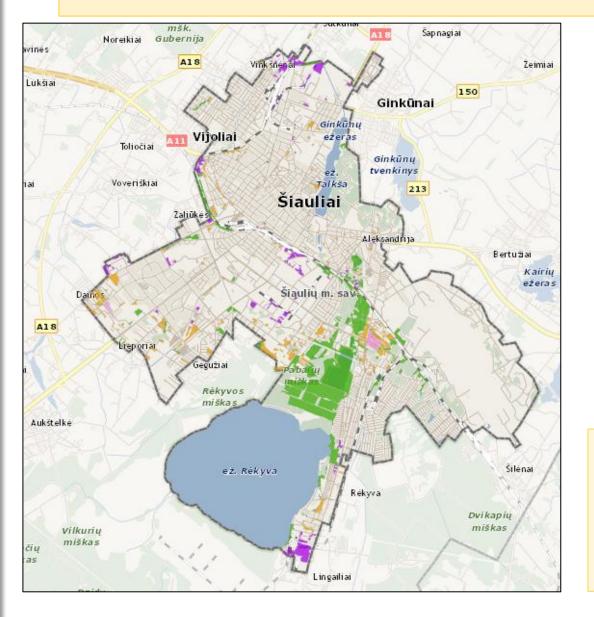

axed in cases established by the Law of the Republic of Lithuania on Corporate Income Tax.
- At the moment this territory contains 6 companies with more than 25 mln. euros of investments and over 300 employees in total.



#### Railway infrastructure in industrial park and FEZ



- In order to create good conditions for companies to operate in the Šiauliai Industrial Park and Free Economic Zone and effectively organize loading and logistics processes, was laid a raillway track.
- By using railway track companys could transport both raw materials and production. Also, all these goods can be unloaded/loaded at the Šiauliai public logistics intermodal (multimodal) terminal.

The railway infrastructure will open even more possibilities for businesses.



### **Business oriented territories**



 After the inventorisation of unused territories in Šiauliai city, some new land-plots are going to be provided for business needs. Right now the legal documents of these landplots are being handled and soon they will be offered for rent to the business developers.

 $\circ\,$  The land-plots:

- 51 plot up to 0,5 ha;
- 32 plots in between 0,5 and 3 ha;
- 4 plots bigger than 3 ha.

More information: chief specialist Ilona Ringytė-Gedvilė, phone +370 600 96 050, email: <u>ilona.gedvile@siauliai.lt</u>.

The map of the territories: <u>here</u>.



# The attraction of high profile professionals



Companies in Šiauliai city have more chances to attract required professionals: municipal administration can provide financial support up to 6000 EUR per one person.

Main requirements:

- The con