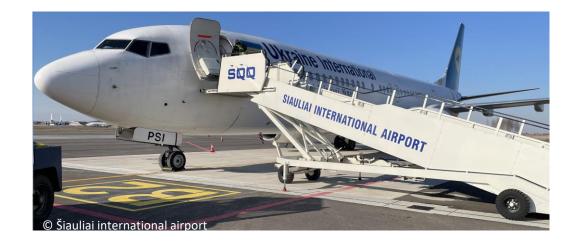

# Šiauliai international airport

#### UNIQUENESS IN BALTIC REGION:

- Siauliai International Airport is the only airport in the Eastern part of the European Union to apply no restrictions on noise in the daytime and at night.
- The largest in the Baltic's runway along with the state-of-the-art equipment allow servicing even the heaviest aircraft 24 hours a day year-round under the most complicated meteorological conditions.
- The only airport in Baltic region which can be used to export live cargo.

- Aircraft ground handling services,
- o passenger handling services,
- o cargo handling services,
- o customs,
- o customs warehouse,
- o border inspection post,
- o veterinary border inspection post,
- Other services provided by investors.

Šiauliai international airport is open for various business ideas.