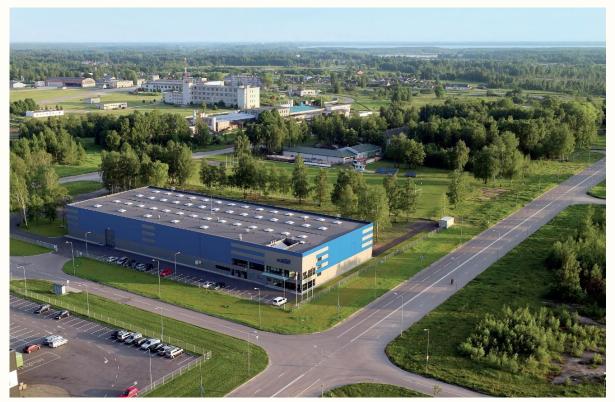

#### Industrial park

- Industrial park of Šiauliai city is equipped with infrastructure for greenfield investments.
- Siauliai City Municipal Administration is granting assistance and mediation in the process of obtaining a construction permit and communicating with other institutions.
- Companies that invest at least EUR 600,000 per 1 ha and create at least 5 new workplaces are exempt from real estate tax and land rent for 10 years.

Since the establishment of the park various companies had invested here more than 74,2 mln. euros. Right now this territory contains 15 companies with over 7365 employees in total.