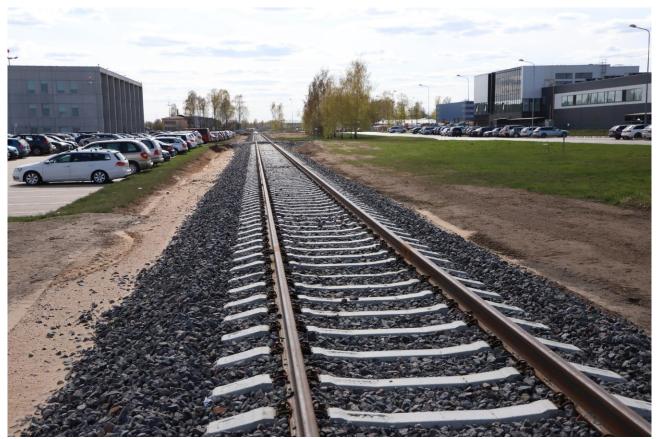

#### Railway infrastructure in industrial park and FEZ

- In order to create good conditions for companies to operate in the Šiauliai Industrial Park and Free Economic Zone and effectively organize loading and logistics processes, was laid a raillway track.
- By using railway track companys could transport both raw materials and production. Also, all these goods can be unloaded/loaded at the Šiauliai public logistics intermodal (multimodal) terminal.

The railway infrastructure will open even more possibilities for businesses.