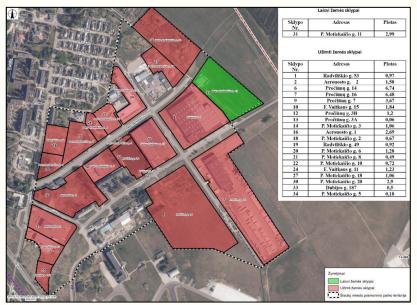

### **Business oriented territories**

 After the inventorisation of unused territories in Šiauliai city, some new land-plots are going to be provided for business needs. Right now the legal documents of these landplots are being handled and soon they will be offered for rent to the business developers.

 $\circ\,$  The land-plots:

- 51 plot up to 0,5 ha;
- 32 plots in between 0,5 and 3 ha;
- 4 plots bigger than 3 ha.

More information: chief specialist Ilona Ringytė-Gedvilė, phone +370 600 96 050, email: <u>ilona.gedvile@siauliai.lt</u>.

The map of the territories: <u>here</u>.